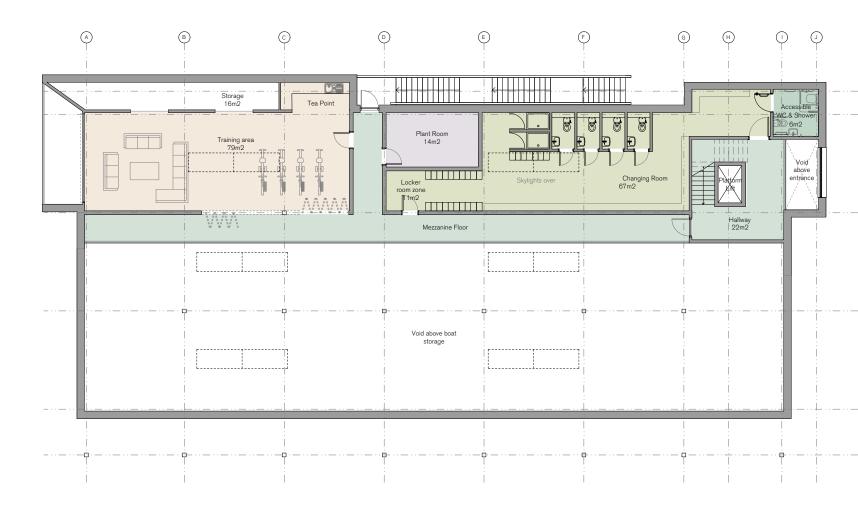

FIRST FLOOR PLAN

SPRATLEY & PARTNERS. 7 CENTENARY BUSINESS PARK, STATION ROAD, HENLEY-ON-THAMES, OXFORDSHIRE RG9 1DS.01491 411277

ISSUED ONLY FOR THE PURPOSE INDICATED. THIS DRAWING TO BE READ IN CONJUNCTION WITH ALL CONSULTANTS INFORMATION. ALL DIMENSIONS TO BE CHECKED ON SITE. DO NOT SCALE. THIS DRAWING IS COPYRIGHT.

PROJECT / DESCRIPTION Maddy Moorings Boathouse Long Wittenham

Proposed First Floor Plan

CLIENT Headington School

| se | DATE<br>May 2018   | SCALE AT A3<br>1:200@A3 | <sup>јов NO</sup><br>17.702 |   |  |
|----|--------------------|-------------------------|-----------------------------|---|--|
|    | STATUS<br>Planning |                         | drawing no PL.1311          |   |  |
|    | DRAWN<br>NL        | CHECKED<br>JB           | REV                         | & |  |