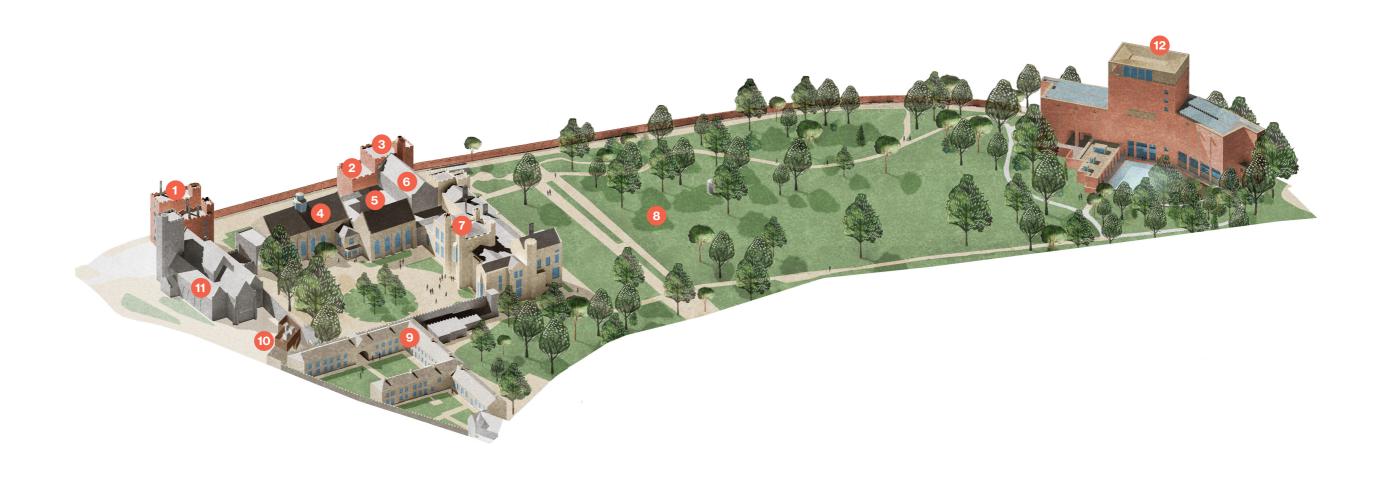

**Roof Plan**



- 1 Blore Building
  2 Chapel
  3 Cloisters
  4 Lollards' Tower
  5 Laud's Tower
  6 Great Hall
  7 Morton's Tower
  8 Cottages
  9 Energy Centre
  10 Garden Museum

## Roof Plan (clean)



### **South Section**



## South Section (Clean)



0 1 10

#### **West Section**



- 1 Lambeth Road
  2 Energy Centre
  3 Archway Building
  4 Great Hall
  5 Main Forecourt
  6 Guard Room
  7 Blore Building
  8 Garden
  9 Palace of Westminster

## **West Section (Clean)**



0 1 10

#### **North Section**



- Lambeth Palace Road
  Laud's Tower
  Great Hall
  Guard Room
  Main Forecourt
  Blore Building
  East Garden

## North Section (Clean)



0 1 10

### **East Section**



## **East Section (Clean)**



0 1 10

## **Masterplan Axonometric**



## Masterplan Axonometric (Clean)



### **Terrace Section**



### **Window details**



### Window details















### **Blore Building Entrance**



#### Section 01



Retaining wall within planting bed

Ground graded up reduce height difference at sides

#### **Detail Design** Access Ramp to Blore Building



Detail 01



Existing Access constraints



#### **Great Hall detail**



EXISTING BRICK WALL