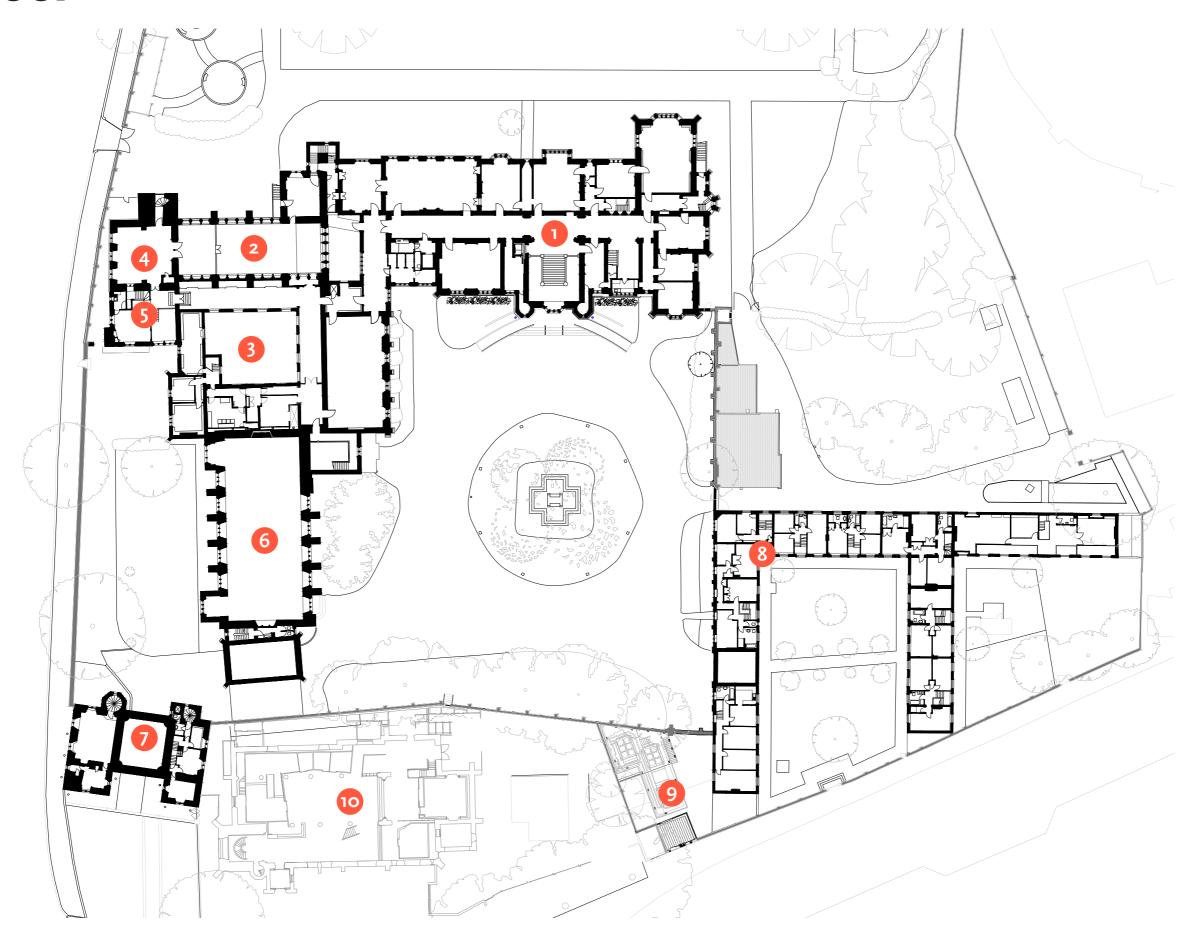

### **Ground Floor**

- 1 Blore Building
  2 Chapel
  3 Cloisters
  4 Lollards' Tower
  5 Laud's Tower
  6 Great Hall
  7 Morton's Tower
  8 Cottages
  9 Energy Centre
  10 Garden Museum