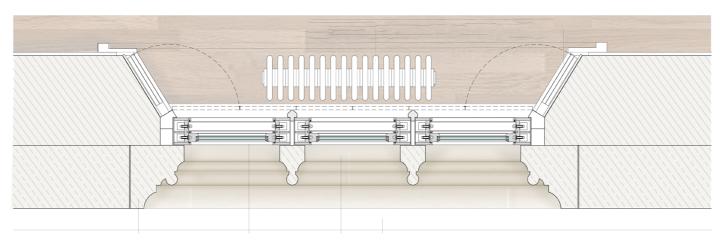

Laud's Tower
  6 Great Hall
  7 Morton's Tower
  8 Cottages
  9 Energy Centre
  10 Garden Museum

## Roof Plan (clean)



### **South Section**



## South Section (Clean)



0 1 10

#### **West Section**



- 1 Lambeth Road
  2 Energy Centre
  3 Archway Building
  4 Great Hall
  5 Main Forecourt
  6 Guard Room
  7 Blore Building
  8 Garden
  9 Palace of Westminster

## **West Section (Clean)**



0 1 10

#### **North Section**



- Lambeth Palace Road
  Laud's Tower
  Great Hall
  Guard Room
  Main Forecourt
  Blore Building
  East Garden

## North Section (Clean)



0 1 10

### **East Section**



## **East Section (Clean)**



0 1 10

## **Masterplan Axonometric**



## Masterplan Axonometric (Clean)



### **Terrace Section**



### **Window details**



### Window details















### **Blore Building Entrance**



#### Section 01



Retaining wall within planting bed

Ground graded up reduce height difference at sides

#### **Detail Design** Access Ramp to Blore Building



Detail 01



Existing Access constraints



#### **Great Hall detail**



EXISTING BRICK WALL