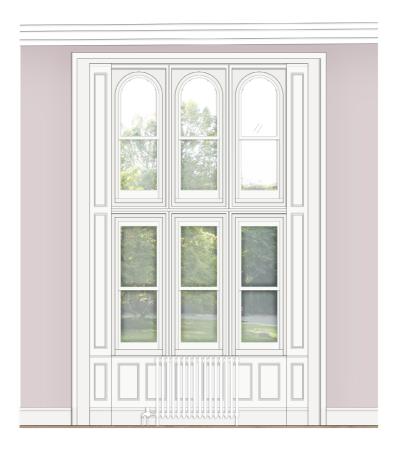

5 Laud's Tower
  6 Great Hall
  7 Morton's Tower
  8 Cottages
  9 Energy Centre
  10 Garden Museum

## Roof Plan (clean)



### **South Section**



## South Section (Clean)



0 1 10

#### **West Section**



- 1 Lambeth Road
  2 Energy Centre
  3 Archway Building
  4 Great Hall
  5 Main Forecourt
  6 Guard Room
  7 Blore Building
  8 Garden
  9 Palace of Westminster

## **West Section (Clean)**



0 1 10

#### **North Section**



- Lambeth Palace Road
  Laud's Tower
  Great Hall
  Guard Room
  Main Forecourt
  Blore Building
  East Garden

## North Section (Clean)



0 1 10

### **East Section**



## **East Section (Clean)**



0 1 10

## **Masterplan Axonometric**



## Masterplan Axonometric (Clean)



### **Terrace Section**



### **Window details**



### Window details















### **Blore Building Entrance**



#### Section 01



Retaining wall within planting bed

Ground graded up reduce height difference at sides

#### **Detail Design** Access Ramp to Blore Building



Detail 01



Existing Access constraints



#### **Great Hall detail**



EXISTING BRICK WALL