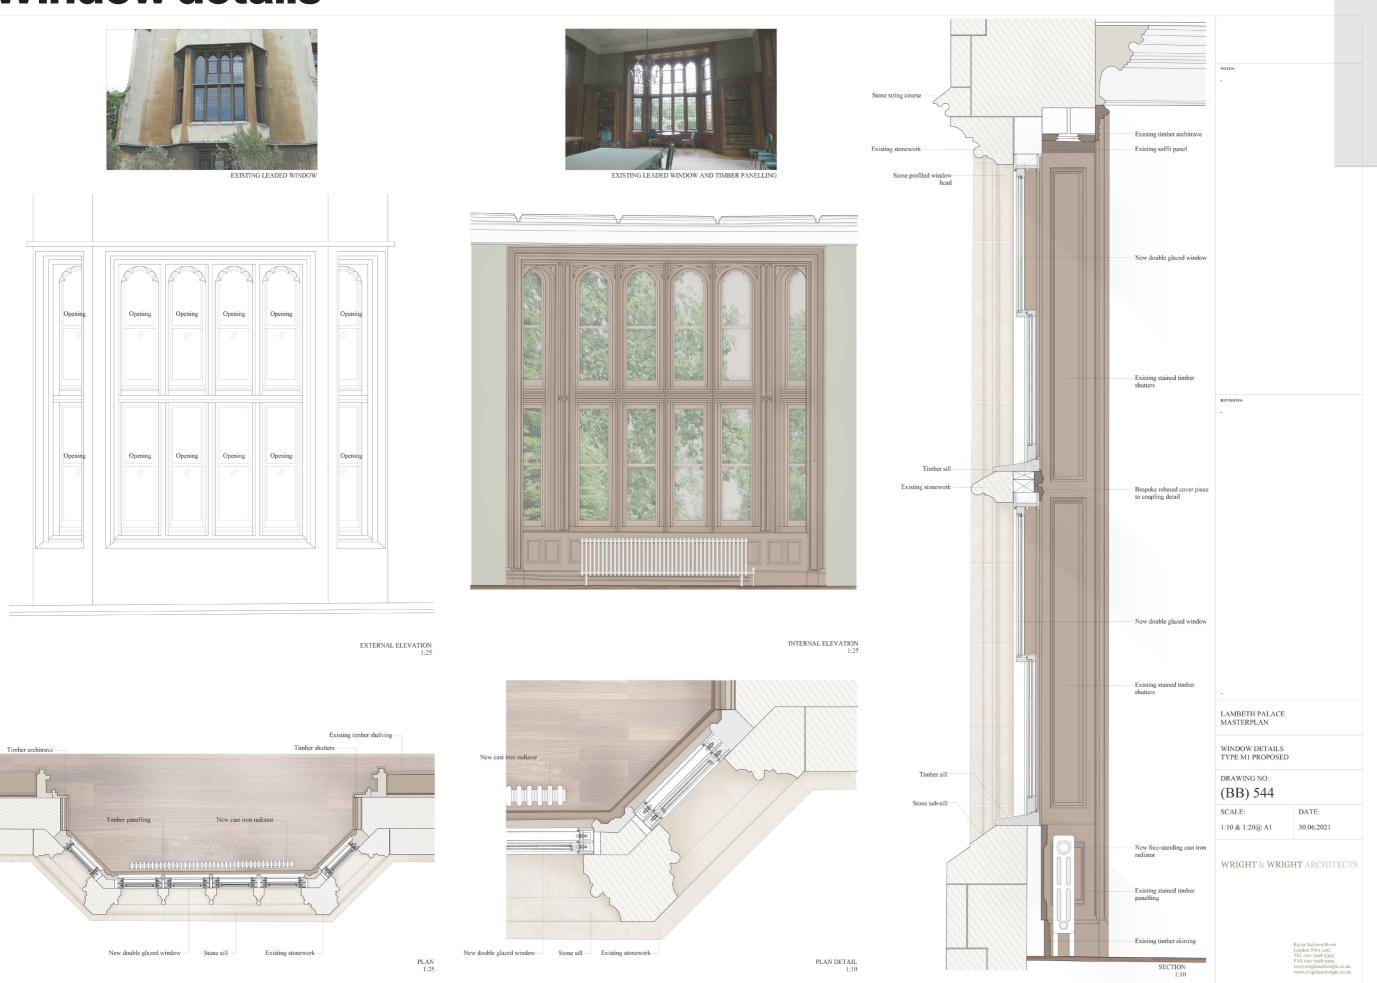

loisters
  4 Lollards' Tower
  5 Laud's Tower
  6 Great Hall
  7 Morton's Tower
  8 Cottages
  9 Energy Centre
  10 Garden Museum

## Roof Plan (clean)



### **South Section**



## South Section (Clean)



0 1 10

#### **West Section**



- 1 Lambeth Road
  2 Energy Centre
  3 Archway Building
  4 Great Hall
  5 Main Forecourt
  6 Guard Room
  7 Blore Building
  8 Garden
  9 Palace of Westminster

## **West Section (Clean)**



0 1 10

#### **North Section**



- Lambeth Palace Road
  Laud's Tower
  Great Hall
  Guard Room
  Main Forecourt
  Blore Building
  East Garden

## North Section (Clean)



0 1 10

### **East Section**



## **East Section (Clean)**



0 1 10

## **Masterplan Axonometric**



## Masterplan Axonometric (Clean)



### **Terrace Section**



### **Window details**



### Window details















### **Blore Building Entrance**



#### Section 01



Retaining wall within planting bed

Ground graded up reduce height difference at sides

#### **Detail Design** Access Ramp to Blore Building



Detail 01



Existing Access constraints



#### **Great Hall detail**



EXISTING BRICK WALL