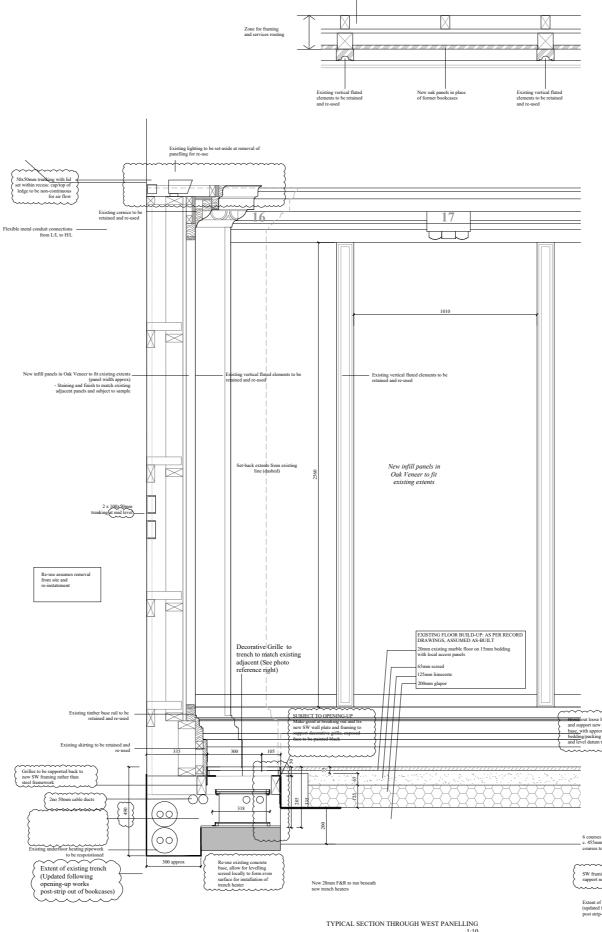

Hall
  5 Main Forecourt
  6 Guard Room
  7 Blore Building
  8 Garden
  9 Palace of Westminster

## **West Section (Clean)**



0 1 10

#### **North Section**



- Lambeth Palace Road
  Laud's Tower
  Great Hall
  Guard Room
  Main Forecourt
  Blore Building
  East Garden

## North Section (Clean)



0 1 10

### **East Section**



## **East Section (Clean)**



0 1 10

## **Masterplan Axonometric**



## Masterplan Axonometric (Clean)



### **Terrace Section**



### **Window details**



### Window details















### **Blore Building Entrance**



#### Section 01



Retaining wall within planting bed

Ground graded up reduce height difference at sides

#### **Detail Design** Access Ramp to Blore Building



Detail 01



Existing Access constraints



#### **Great Hall detail**



EXISTING BRICK WALL