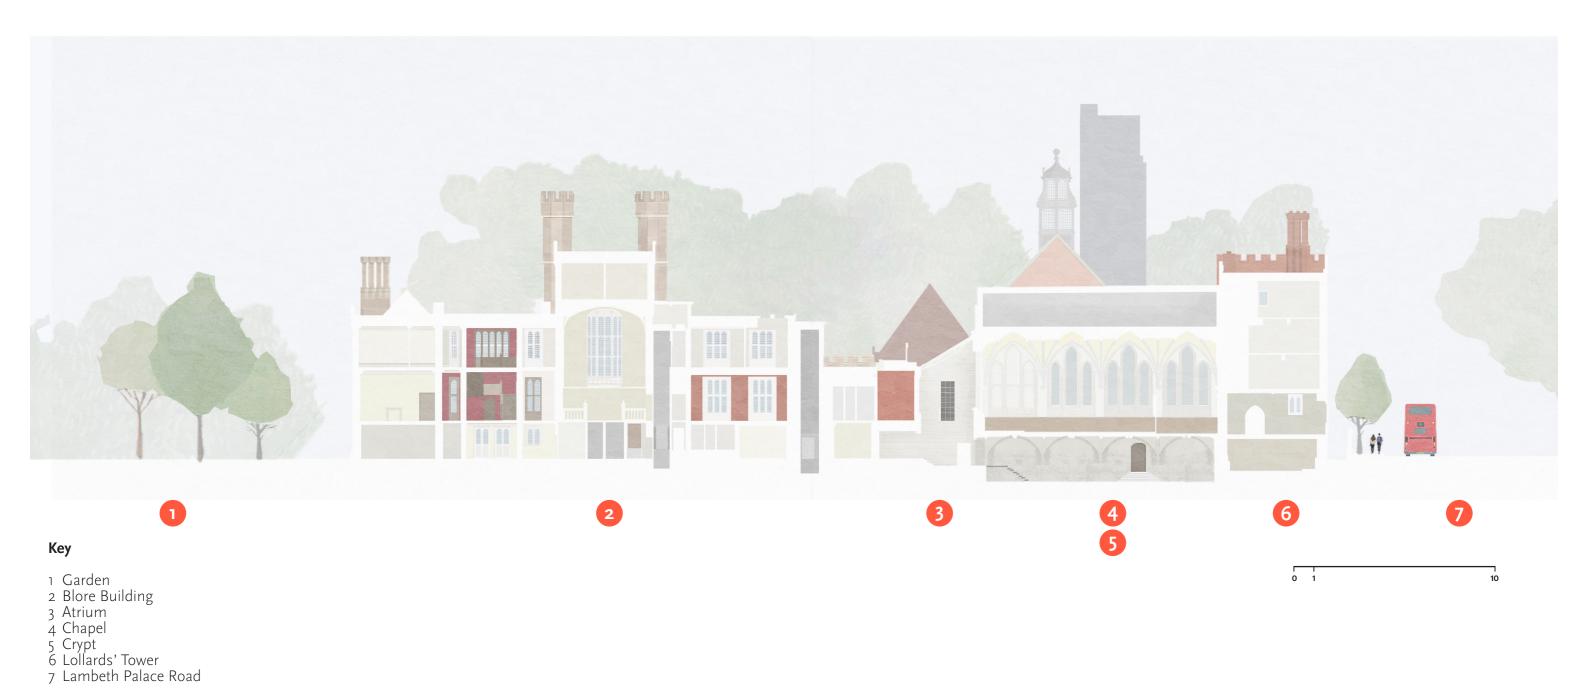

Hospital

   Lambeth Bridge
   Archbishop's Park
   Palaces of

   Westminster

- Westminster

# Site Plan (colour, clean)





### **Ground Floor**



- 1 Blore Building
  2 Chapel
  3 Cloisters
  4 Lollards' Tower
  5 Laud's Tower
  6 Great Hall
  7 Morton's Tower
  8 Cottages
  9 Energy Centre
  10 Garden Museum

## **Ground Floor (clean)**



#### **First Floor**



- 1 Blore Building
  2 Chapel
  3 Cloisters
  4 Lollards' Tower
  5 Laud's Tower
  6 Great Hall
  7 Morton's Tower
  8 Cottages
  9 Energy Centre
  10 Garden Museum

## First Floor (clean)



#### **Roof Plan**



- 1 Blore Building
  2 Chapel
  3 Cloisters
  4 Lollards' Tower
  5 Laud's Tower
  6 Great Hall
  7 Morton's Tower
  8 Cottages
  9 Energy Centre
  10 Garden Museum

## Roof Plan (clean)



### **South Section**



## South Section (Clean)



0 1 10

#### **West Section**



- 1 Lambeth Road
  2 Energy Centre
  3 Archway Building
  4 Great Hall
  5 Main Forecourt
  6 Guard Room
  7 Blore Building
  8 Garden
  9 Palace of Westminster

## **West Section (Clean)**



0 1 10

#### **North Section**



- Lambeth Palace Road
  Laud's Tower
  Great Hall
  Guard Room
  Main Forecourt
  Blore Building
  East Garden

## North Section (Clean)



0 1 10

### **East Section**



## **East Section (Clean)**



0 1 10

## **Masterplan Axonometric**



## Masterplan Axonometric (Clean)



### **Terrace Section**



### **Window details**



### Window details















### **Blore Building Entrance**



#### Section 01



Retaining wall within planting bed

Ground graded up reduce height difference at sides