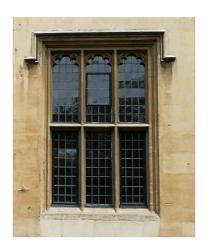

Tower
  5 Laud's Tower
  6 Great Hall
  7 Morton's Tower
  8 Cottages
  9 Energy Centre
  10 Garden Museum

## Roof Plan (clean)



### **South Section**



## South Section (Clean)



0 1 10

#### **West Section**



- 1 Lambeth Road
  2 Energy Centre
  3 Archway Building
  4 Great Hall
  5 Main Forecourt
  6 Guard Room
  7 Blore Building
  8 Garden
  9 Palace of Westminster

## **West Section (Clean)**



0 1 10

#### **North Section**



- Lambeth Palace Road
  Laud's Tower
  Great Hall
  Guard Room
  Main Forecourt
  Blore Building
  East Garden

## North Section (Clean)



0 1 10

### **East Section**



## **East Section (Clean)**



0 1 10

## **Masterplan Axonometric**



## Masterplan Axonometric (Clean)



### **Terrace Section**



### **Window details**



### Window details















### **Blore Building Entrance**



#### Section 01



Retaining wall within planting bed

Ground graded up reduce height difference at sides

#### **Detail Design** Access Ramp to Blore Building



Detail 01



Existing Access constraints



#### **Great Hall detail**



EXISTING BRICK WALL