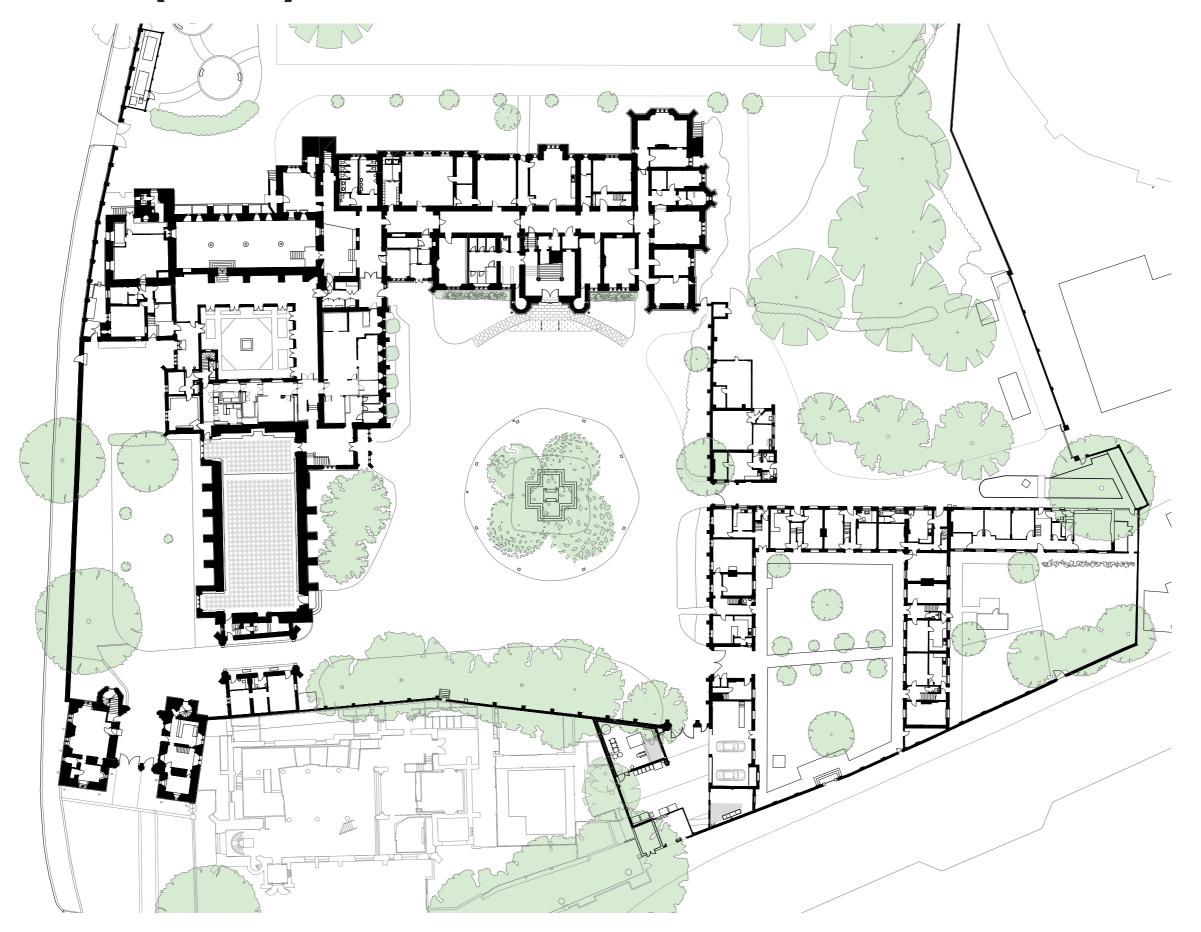

### **Site Plan**

- Lambeth Palace
   Lambeth Palace Library
   Garden Museum
   Albert Embankment
   Evelina London Children's Hospital
   Lambeth Bridge
   Archbishop's Park





## Site Plan (clean)





### **Site Plan**



## Site Plan (Clean)



## Site Plan (colour)



- Lambeth Palace
   Lambeth Palace
   Library
   Garden Museum
   Albert Embankment
   Evelina London

   Children's Hospital

   Lambeth Bridge
   Archbishop's Park
   Palaces of

   Westminster

- Westminster

# Site Plan (colour, clean)





### **Ground Floor**



- 1 Blore Building
  2 Chapel
  3 Cloisters
  4 Lollards' Tower
  5 Laud's Tower
  6 Great Hall
  7 Morton's Tower
  8 Cottages
  9 Energy Centre
  10 Garden Museum

## **Ground Floor (clean)**



#### **First Floor**



- 1 Blore Building
  2 Chapel
  3 Cloisters
  4 Lollards' Tower
  5 Laud's Tower
  6 Great Hall
  7 Morton's Tower
  8 Cottages
  9 Energy Centre
  10 Garden Museum

## First Floor (clean)



#### **Roof Plan**



- 1 Blore Building
  2 Chapel
  3 Cloisters
  4 Lollards' Tower
  5 Laud's Tower
  6 Great Hall
  7 Morton's Tower
  8 Cottages
  9 Energy Centre
  10 Garden Museum

## Roof Plan (clean)



### **South Section**



## South Section (Clean)



0 1 10

#### **West Section**



- 1 Lambeth Road
  2 Energy Centre
  3 Archway Building
  4 Great Hall
  5 Main Forecourt
  6 Guard Room
  7 Blore Building
  8 Garden
  9 Palace of Westminster

## **West Section (Clean)**



0 1 10

#### **North Section**



- Lambeth Palace Road
  Laud's Tower
  Great Hall
  Guard