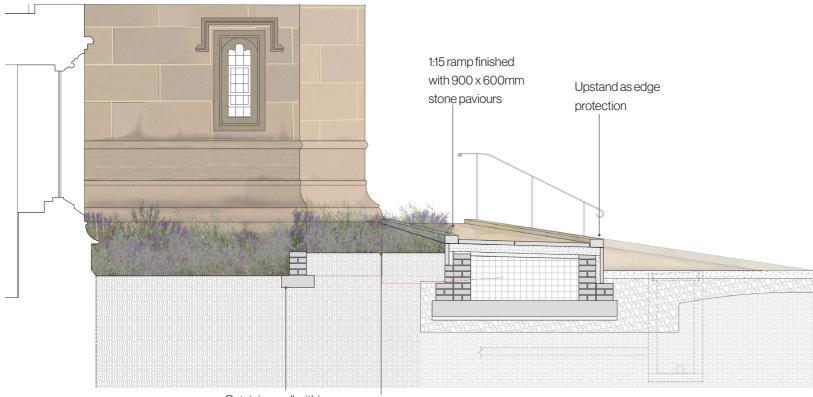

#### Section 01

Retaining wall within planting bed

Ground graded up reduce height difference at sides