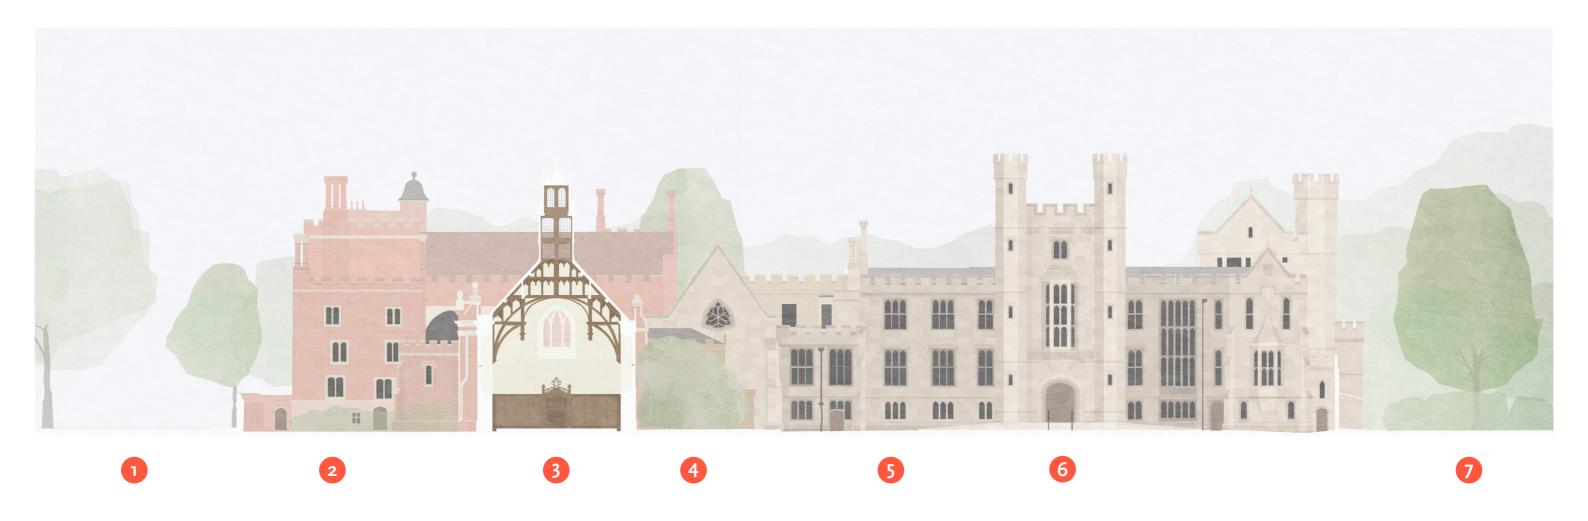

gy Centre
  10 Garden Museum

## **Ground Floor (clean)**



#### **First Floor**



- 1 Blore Building
  2 Chapel
  3 Cloisters
  4 Lollards' Tower
  5 Laud's Tower
  6 Great Hall
  7 Morton's Tower
  8 Cottages
  9 Energy Centre
  10 Garden Museum

## First Floor (clean)



#### **Roof Plan**



- 1 Blore Building
  2 Chapel
  3 Cloisters
  4 Lollards' Tower
  5 Laud's Tower
  6 Great Hall
  7 Morton's Tower
  8 Cottages
  9 Energy Centre
  10 Garden Museum

## Roof Plan (clean)



### **South Section**



## South Section (Clean)



0 1 10

#### **West Section**



- 1 Lambeth Road
  2 Energy Centre
  3 Archway Building
  4 Great Hall
  5 Main Forecourt
  6 Guard Room
  7 Blore Building
  8 Garden
  9 Palace of Westminster

## **West Section (Clean)**



0 1 10

#### **North Section**



- Lambeth Palace Road
  Laud's Tower
  Great Hall
  Guard Room
  Main Forecourt
  Blore Building
  East Garden

## North Section (Clean)



0 1 10

### **East Section**



## **East Section (Clean)**



0 1 10

## **Masterplan Axonometric**



## Masterplan Axonometric (Clean)



### **Terrace Section**



### **Window details**



### Window details















### **Blore Building Entrance**



#### Section 01



Retaining wall within planting bed

Ground graded up reduce height difference at sides

#### **Detail Design** Access Ramp to Blore Building



Detail 01



Existing Access constraints



#### **Great Hall detail**



EXISTING BRICK WALL