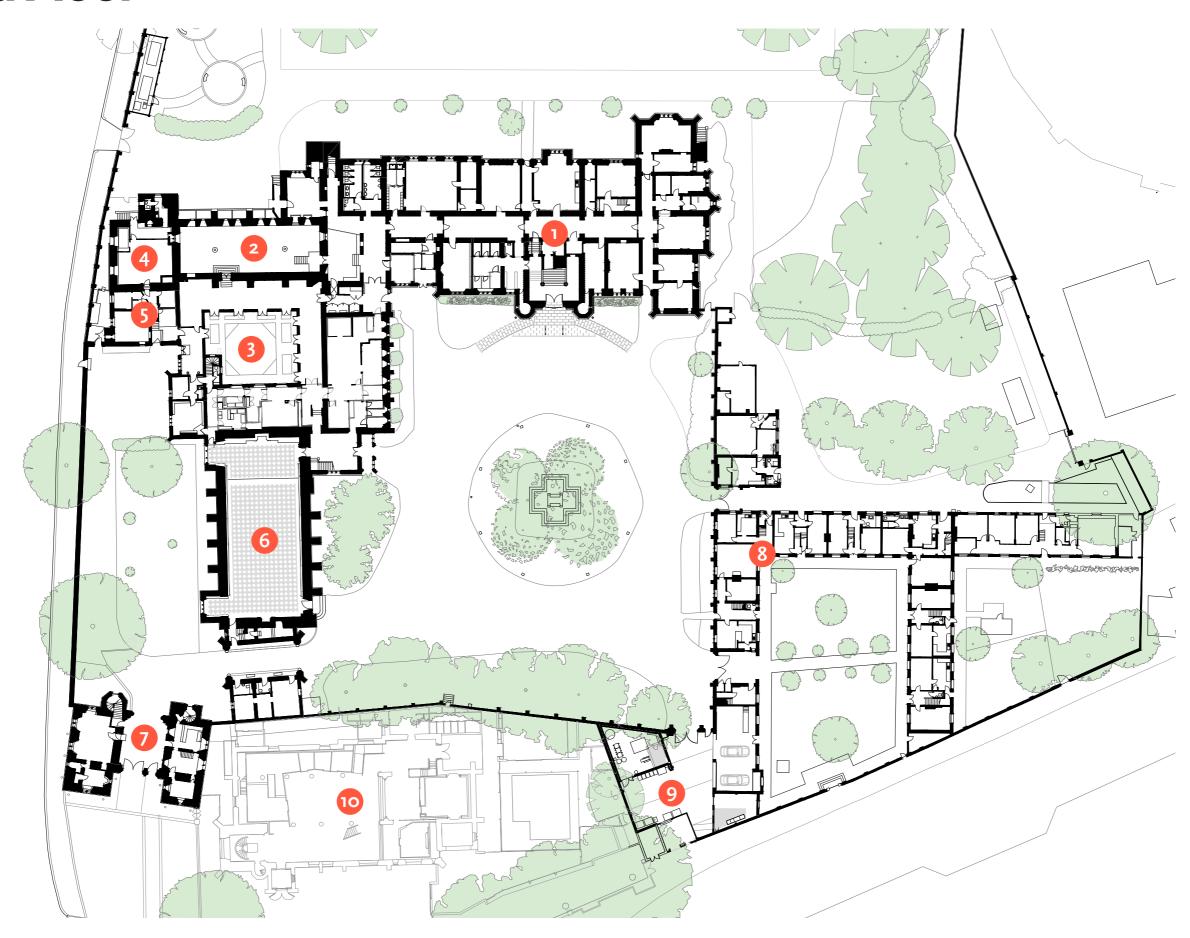

### **Ground Floor**

- 1 Blore Building
  2 Chapel
  3 Cloisters
  4 Lollards' Tower
  5 Laud's Tower
  6 Great Hall
  7 Morton's Tower
  8 Cottages
  9 Energy Centre
  10 Garden Museum