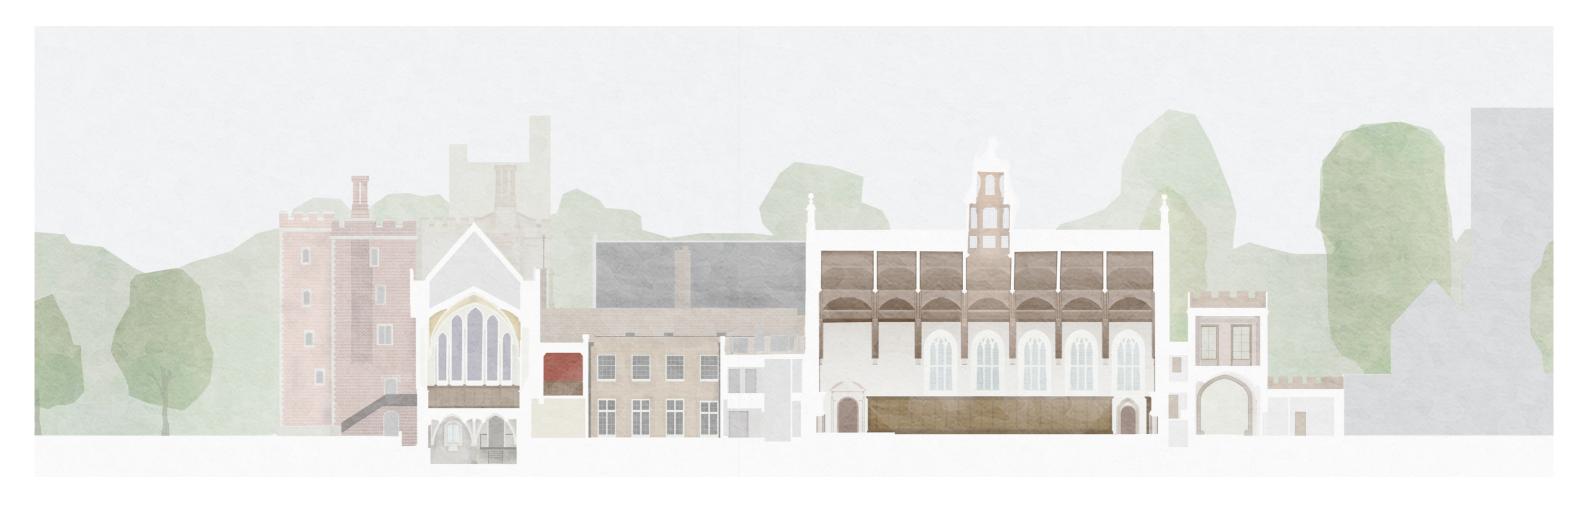

Cottages
  9 Energy Centre
  10 Garden Museum

## First Floor (clean)



#### **Roof Plan**



- 1 Blore Building
  2 Chapel
  3 Cloisters
  4 Lollards' Tower
  5 Laud's Tower
  6 Great Hall
  7 Morton's Tower
  8 Cottages
  9 Energy Centre
  10 Garden Museum

## Roof Plan (clean)



### **South Section**



## South Section (Clean)



0 1 10

#### **West Section**



- 1 Lambeth Road
  2 Energy Centre
  3 Archway Building
  4 Great Hall
  5 Main Forecourt
  6 Guard Room
  7 Blore Building
  8 Garden
  9 Palace of Westminster

## **West Section (Clean)**



0 1 10

#### **North Section**



- Lambeth Palace Road
  Laud's Tower
  Great Hall
  Guard Room
  Main Forecourt
  Blore Building
  East Garden

## North Section (Clean)



0 1 10

### **East Section**



## **East Section (Clean)**



0 1 10

## **Masterplan Axonometric**



## Masterplan Axonometric (Clean)



### **Terrace Section**



### **Window details**



### Window details















### **Blore Building Entrance**



#### Section 01



Retaining wall within planting bed

Ground graded up reduce height difference at sides

#### **Detail Design** Access Ramp to Blore Building



Detail 01



Existing Access constraints



#### **Great Hall detail**



EXISTING BRICK WALL