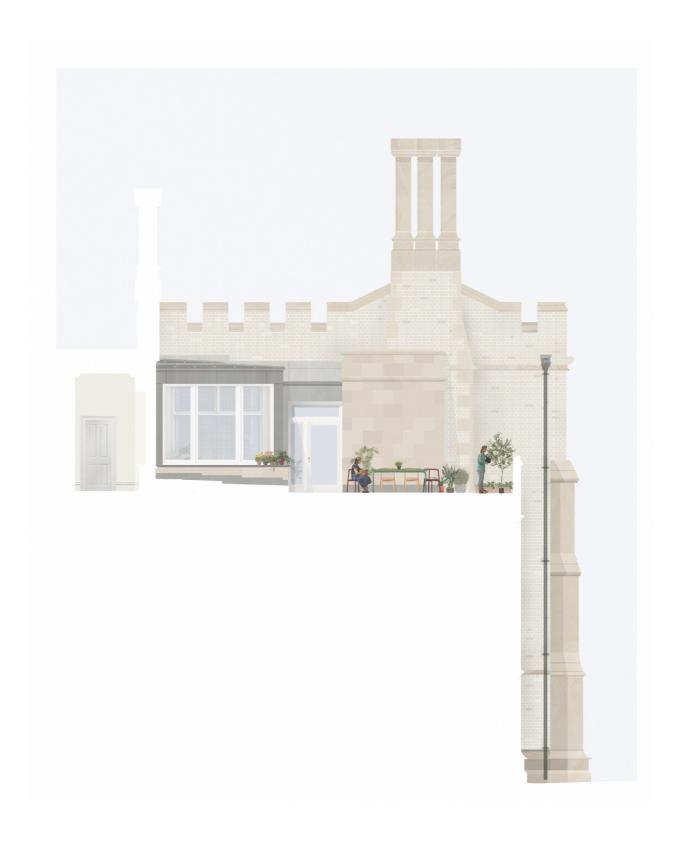

Building
  2 Chapel
  3 Cloisters
  4 Lollards' Tower
  5 Laud's Tower
  6 Great Hall
  7 Morton's Tower
  8 Cottages
  9 Energy Centre
  10 Garden Museum

## Roof Plan (clean)



### **South Section**



## South Section (Clean)



0 1 10

#### **West Section**



- 1 Lambeth Road
  2 Energy Centre
  3 Archway Building
  4 Great Hall
  5 Main Forecourt
  6 Guard Room
  7 Blore Building
  8 Garden
  9 Palace of Westminster

## **West Section (Clean)**



0 1 10

#### **North Section**



- Lambeth Palace Road
  Laud's Tower
  Great Hall
  Guard Room
  Main Forecourt
  Blore Building
  East Garden

## North Section (Clean)



0 1 10

### **East Section**



## **East Section (Clean)**



0 1 10

## **Masterplan Axonometric**



## Masterplan Axonometric (Clean)



### **Terrace Section**



### **Window details**



### Window details















### **Blore Building Entrance**



#### Section 01



Retaining wall within planting bed

Ground graded up reduce height difference at sides

#### **Detail Design** Access Ramp to Blore Building



Detail 01



Existing Access constraints



#### **Great Hall detail**



EXISTING BRICK WALL