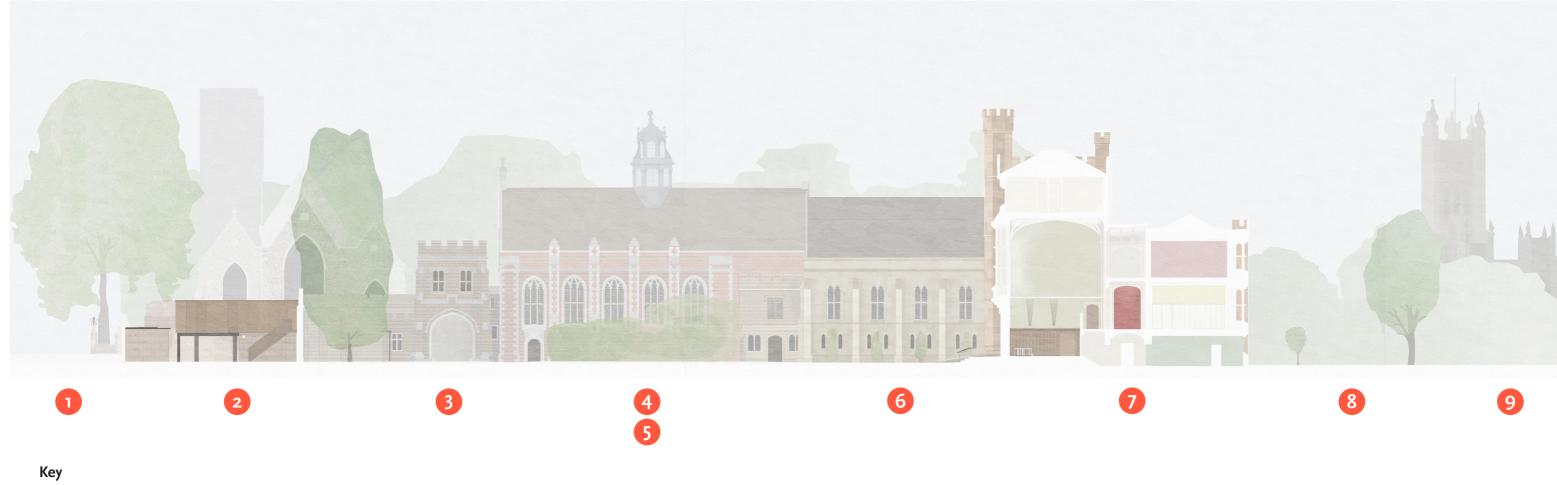

#### **West Section**

- 1 Lambeth Road
  2 Energy Centre
  3 Archway Building
  4 Great Hall
  5 Main Forecourt
  6 Guard Room
  7 Blore Building
  8 Garden
  9 Palace of Westminster