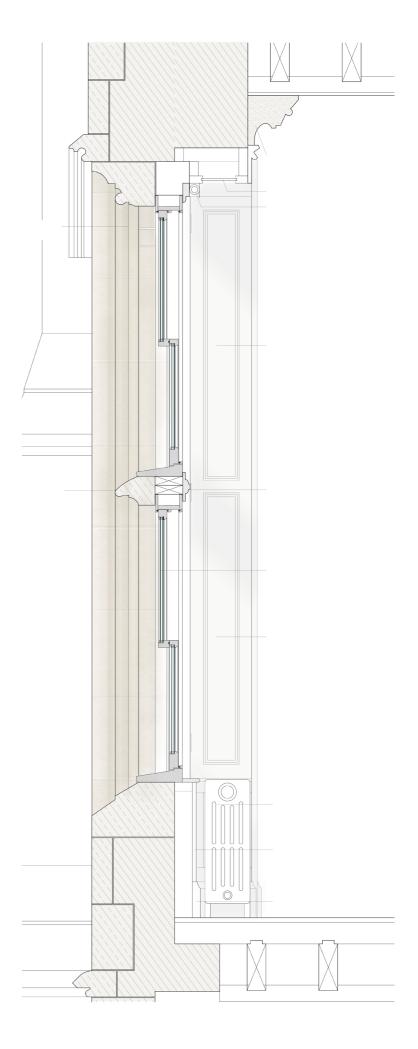

aud's Tower
  6 Great Hall
  7 Morton's Tower
  8 Cottages
  9 Energy Centre
  10 Garden Museum

## Roof Plan (clean)



### **South Section**



## South Section (Clean)



0 1 10

#### **West Section**



- 1 Lambeth Road
  2 Energy Centre
  3 Archway Building
  4 Great Hall
  5 Main Forecourt
  6 Guard Room
  7 Blore Building
  8 Garden
  9 Palace of Westminster

## **West Section (Clean)**



0 1 10

#### **North Section**



- Lambeth Palace Road
  Laud's Tower
  Great Hall
  Guard Room
  Main Forecourt
  Blore Building
  East Garden

## North Section (Clean)



0 1 10

### **East Section**



## **East Section (Clean)**



0 1 10

## **Masterplan Axonometric**



## Masterplan Axonometric (Clean)



### **Terrace Section**



### **Window details**



### Window details















### **Blore Building Entrance**



#### Section 01



Retaining wall within planting bed

Ground graded up reduce height difference at sides

#### **Detail Design** Access Ramp to Blore Building



Detail 01



Existing Access constraints



#### **Great Hall detail**



EXISTING BRICK WALL