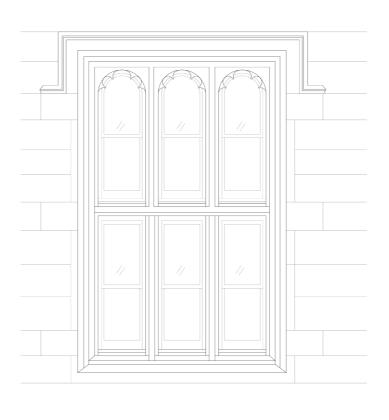

5 Laud's Tower
  6 Great Hall
  7 Morton's Tower
  8 Cottages
  9 Energy Centre
  10 Garden Museum

## Roof Plan (clean)



### **South Section**



## South Section (Clean)



0 1 10

#### **West Section**



- 1 Lambeth Road
  2 Energy Centre
  3 Archway Building
  4 Great Hall
  5 Main Forecourt
  6 Guard Room
  7 Blore Building
  8 Garden
  9 Palace of Westminster

## **West Section (Clean)**



0 1 10

#### **North Section**



- Lambeth Palace Road
  Laud's Tower
  Great Hall
  Guard Room
  Main Forecourt
  Blore Building
  East Garden

## North Section (Clean)



0 1 10

### **East Section**



## **East Section (Clean)**



0 1 10

## **Masterplan Axonometric**



## Masterplan Axonometric (Clean)



### **Terrace Section**



### **Window details**



### Window details















### **Blore Building Entrance**



#### Section 01



Retaining wall within planting bed

Ground graded up reduce height difference at sides

#### **Detail Design** Access Ramp to Blore Building



Detail 01



Existing Access constraints



#### **Great Hall detail**



EXISTING BRICK WALL