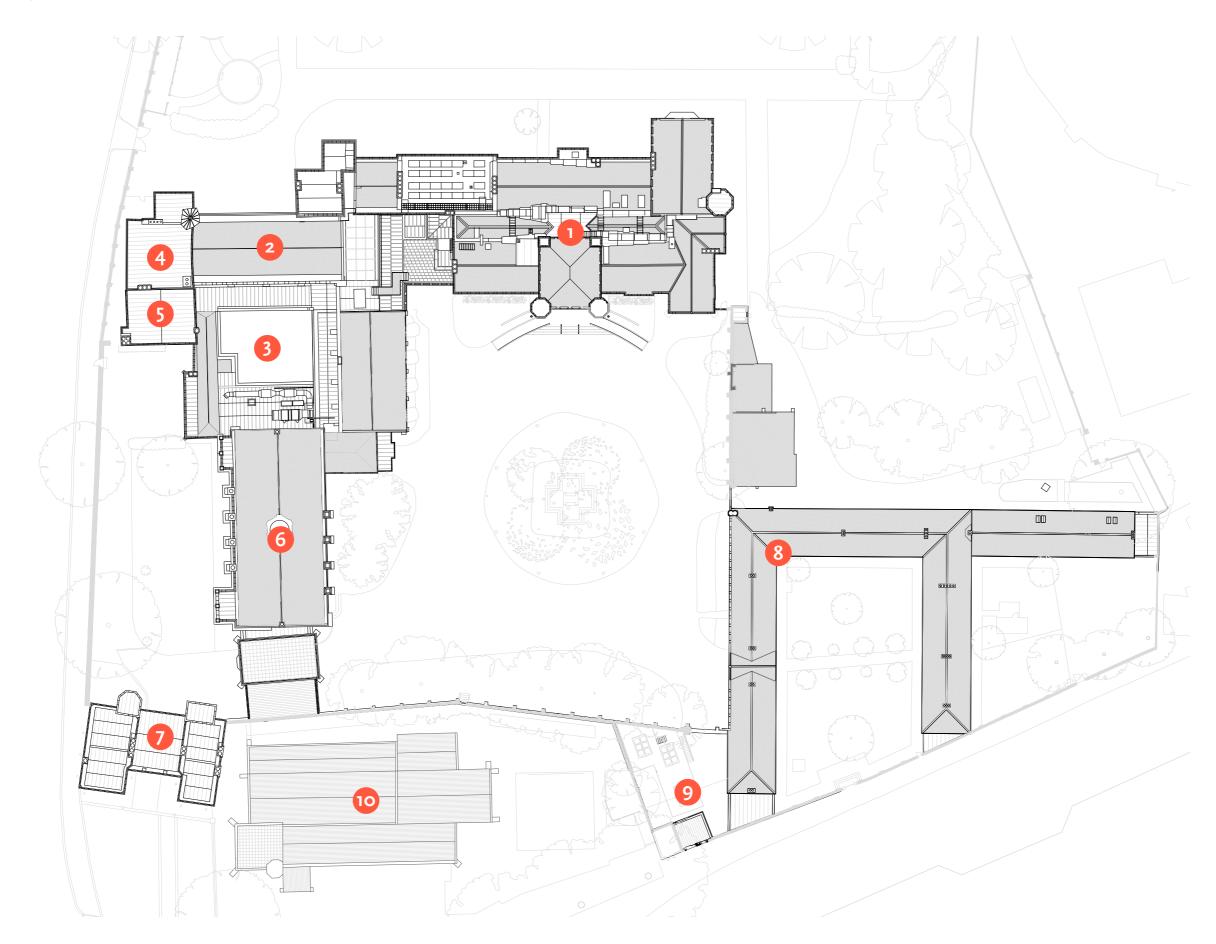

#### **Roof Plan**

- 1 Blore Building
  2 Chapel
  3 Cloisters
  4 Lollards' Tower
  5 Laud's Tower
  6 Great Hall
  7 Morton's Tower
  8 Cottages
  9 Energy Centre
  10 Garden Museum