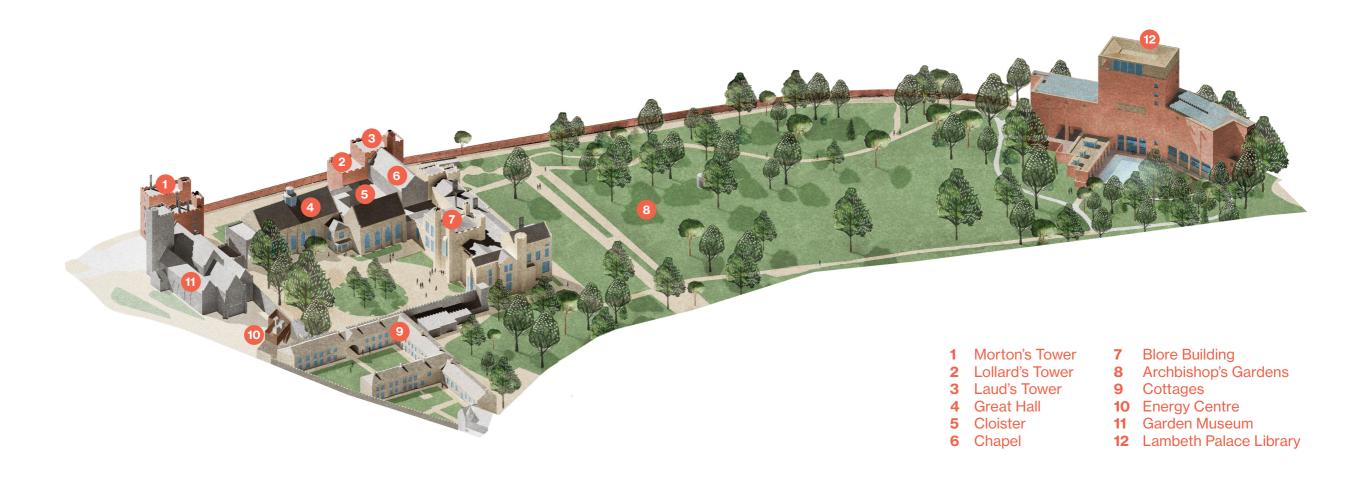

useum

## First Floor (clean)



#### **Roof Plan**



- 1 Blore Building
  2 Chapel
  3 Cloisters
  4 Lollards' Tower
  5 Laud's Tower
  6 Great Hall
  7 Morton's Tower
  8 Cottages
  9 Energy Centre
  10 Garden Museum

## Roof Plan (clean)



### **South Section**



## South Section (Clean)



0 1 10

#### **West Section**



- 1 Lambeth Road
  2 Energy Centre
  3 Archway Building
  4 Great Hall
  5 Main Forecourt
  6 Guard Room
  7 Blore Building
  8 Garden
  9 Palace of Westminster

## **West Section (Clean)**



0 1 10

#### **North Section**



- Lambeth Palace Road
  Laud's Tower
  Great Hall
  Guard Room
  Main Forecourt
  Blore Building
  East Garden

## North Section (Clean)



0 1 10

### **East Section**



## **East Section (Clean)**



0 1 10

## **Masterplan Axonometric**



## Masterplan Axonometric (Clean)



### **Terrace Section**



### **Window details**



### Window details















### **Blore Building Entrance**



#### Section 01



Retaining wall within planting bed

Ground graded up reduce height difference at sides

#### **Detail Design** Access Ramp to Blore Building



Detail 01



Existing Access constraints



#### **Great Hall detail**



EXISTING BRICK WALL