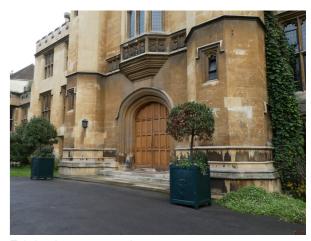

Lambeth Road
  2 Energy Centre
  3 Archway Building
  4 Great Hall
  5 Main Forecourt
  6 Guard Room
  7 Blore Building
  8 Garden
  9 Palace of Westminster

## **West Section (Clean)**



0 1 10

#### **North Section**



- Lambeth Palace Road
  Laud's Tower
  Great Hall
  Guard Room
  Main Forecourt
  Blore Building
  East Garden

## North Section (Clean)



0 1 10

### **East Section**



## **East Section (Clean)**



0 1 10

## **Masterplan Axonometric**



## Masterplan Axonometric (Clean)



### **Terrace Section**



### **Window details**



### Window details















### **Blore Building Entrance**



#### Section 01



Retaining wall within planting bed

Ground graded up reduce height difference at sides

#### **Detail Design** Access Ramp to Blore Building



Detail 01



Existing Access constraints



#### **Great Hall detail**



EXISTING BRICK WALL