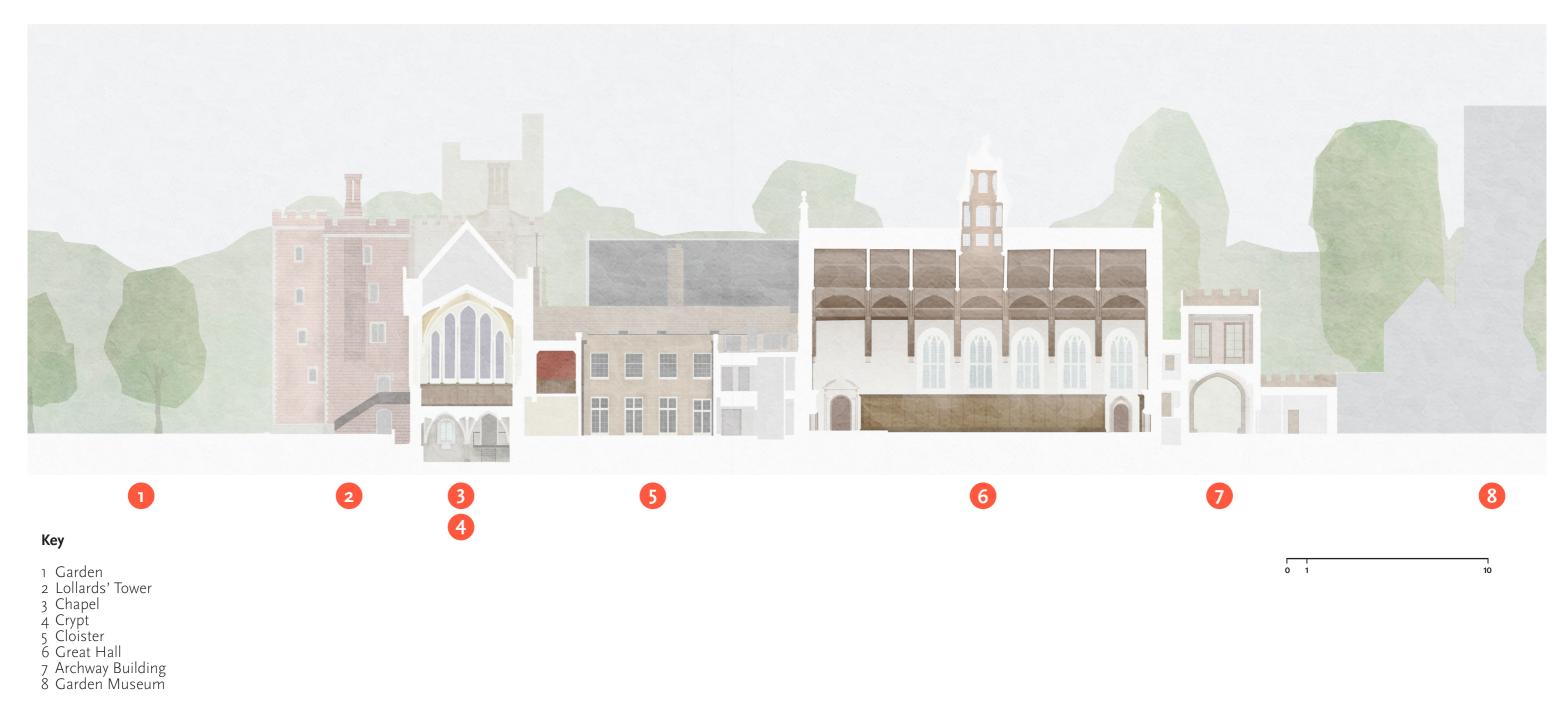

#### **North Section**

- Lambeth Palace Road
  Laud's Tower
  Great Hall
  Guard Room
  Main Forecourt
  Blore Building
  East Garden