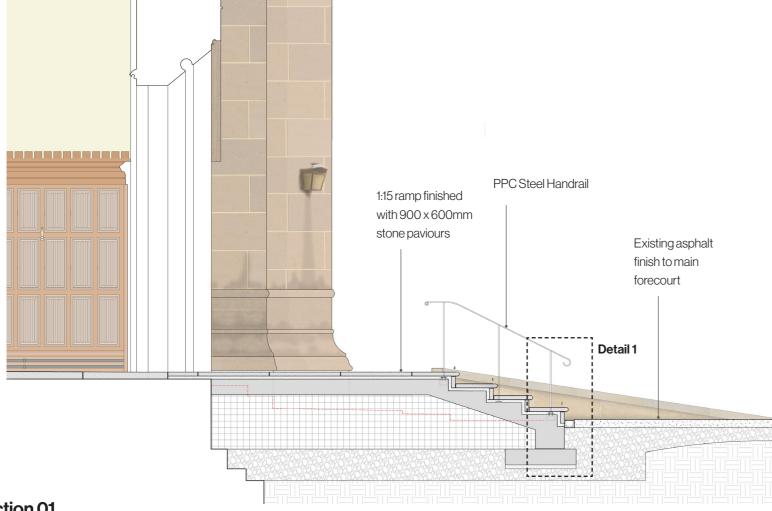

#### Section 01

Retaining wall within planting bed

Ground graded up reduce height difference at sides

#### **Detail Design** Access Ramp to Blore Building

Detail 01

Existing Access constraints