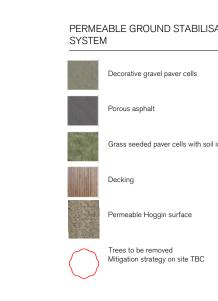

|       |          | В | 03.08.18 | Amended surfacing from mulch to permeable hoggin | NL | RK |
|-------|----------|---|----------|--------------------------------------------------|----|----|
| )rawn | Checked  | С | 04.09.18 | Drop off zone highlighted                        | NL | JB |
| IL    | JB<br>JB | D | 17.09.18 | Relocation of platform lift                      | NL | JB |
|       |          |   |          |                                                  |    |    |