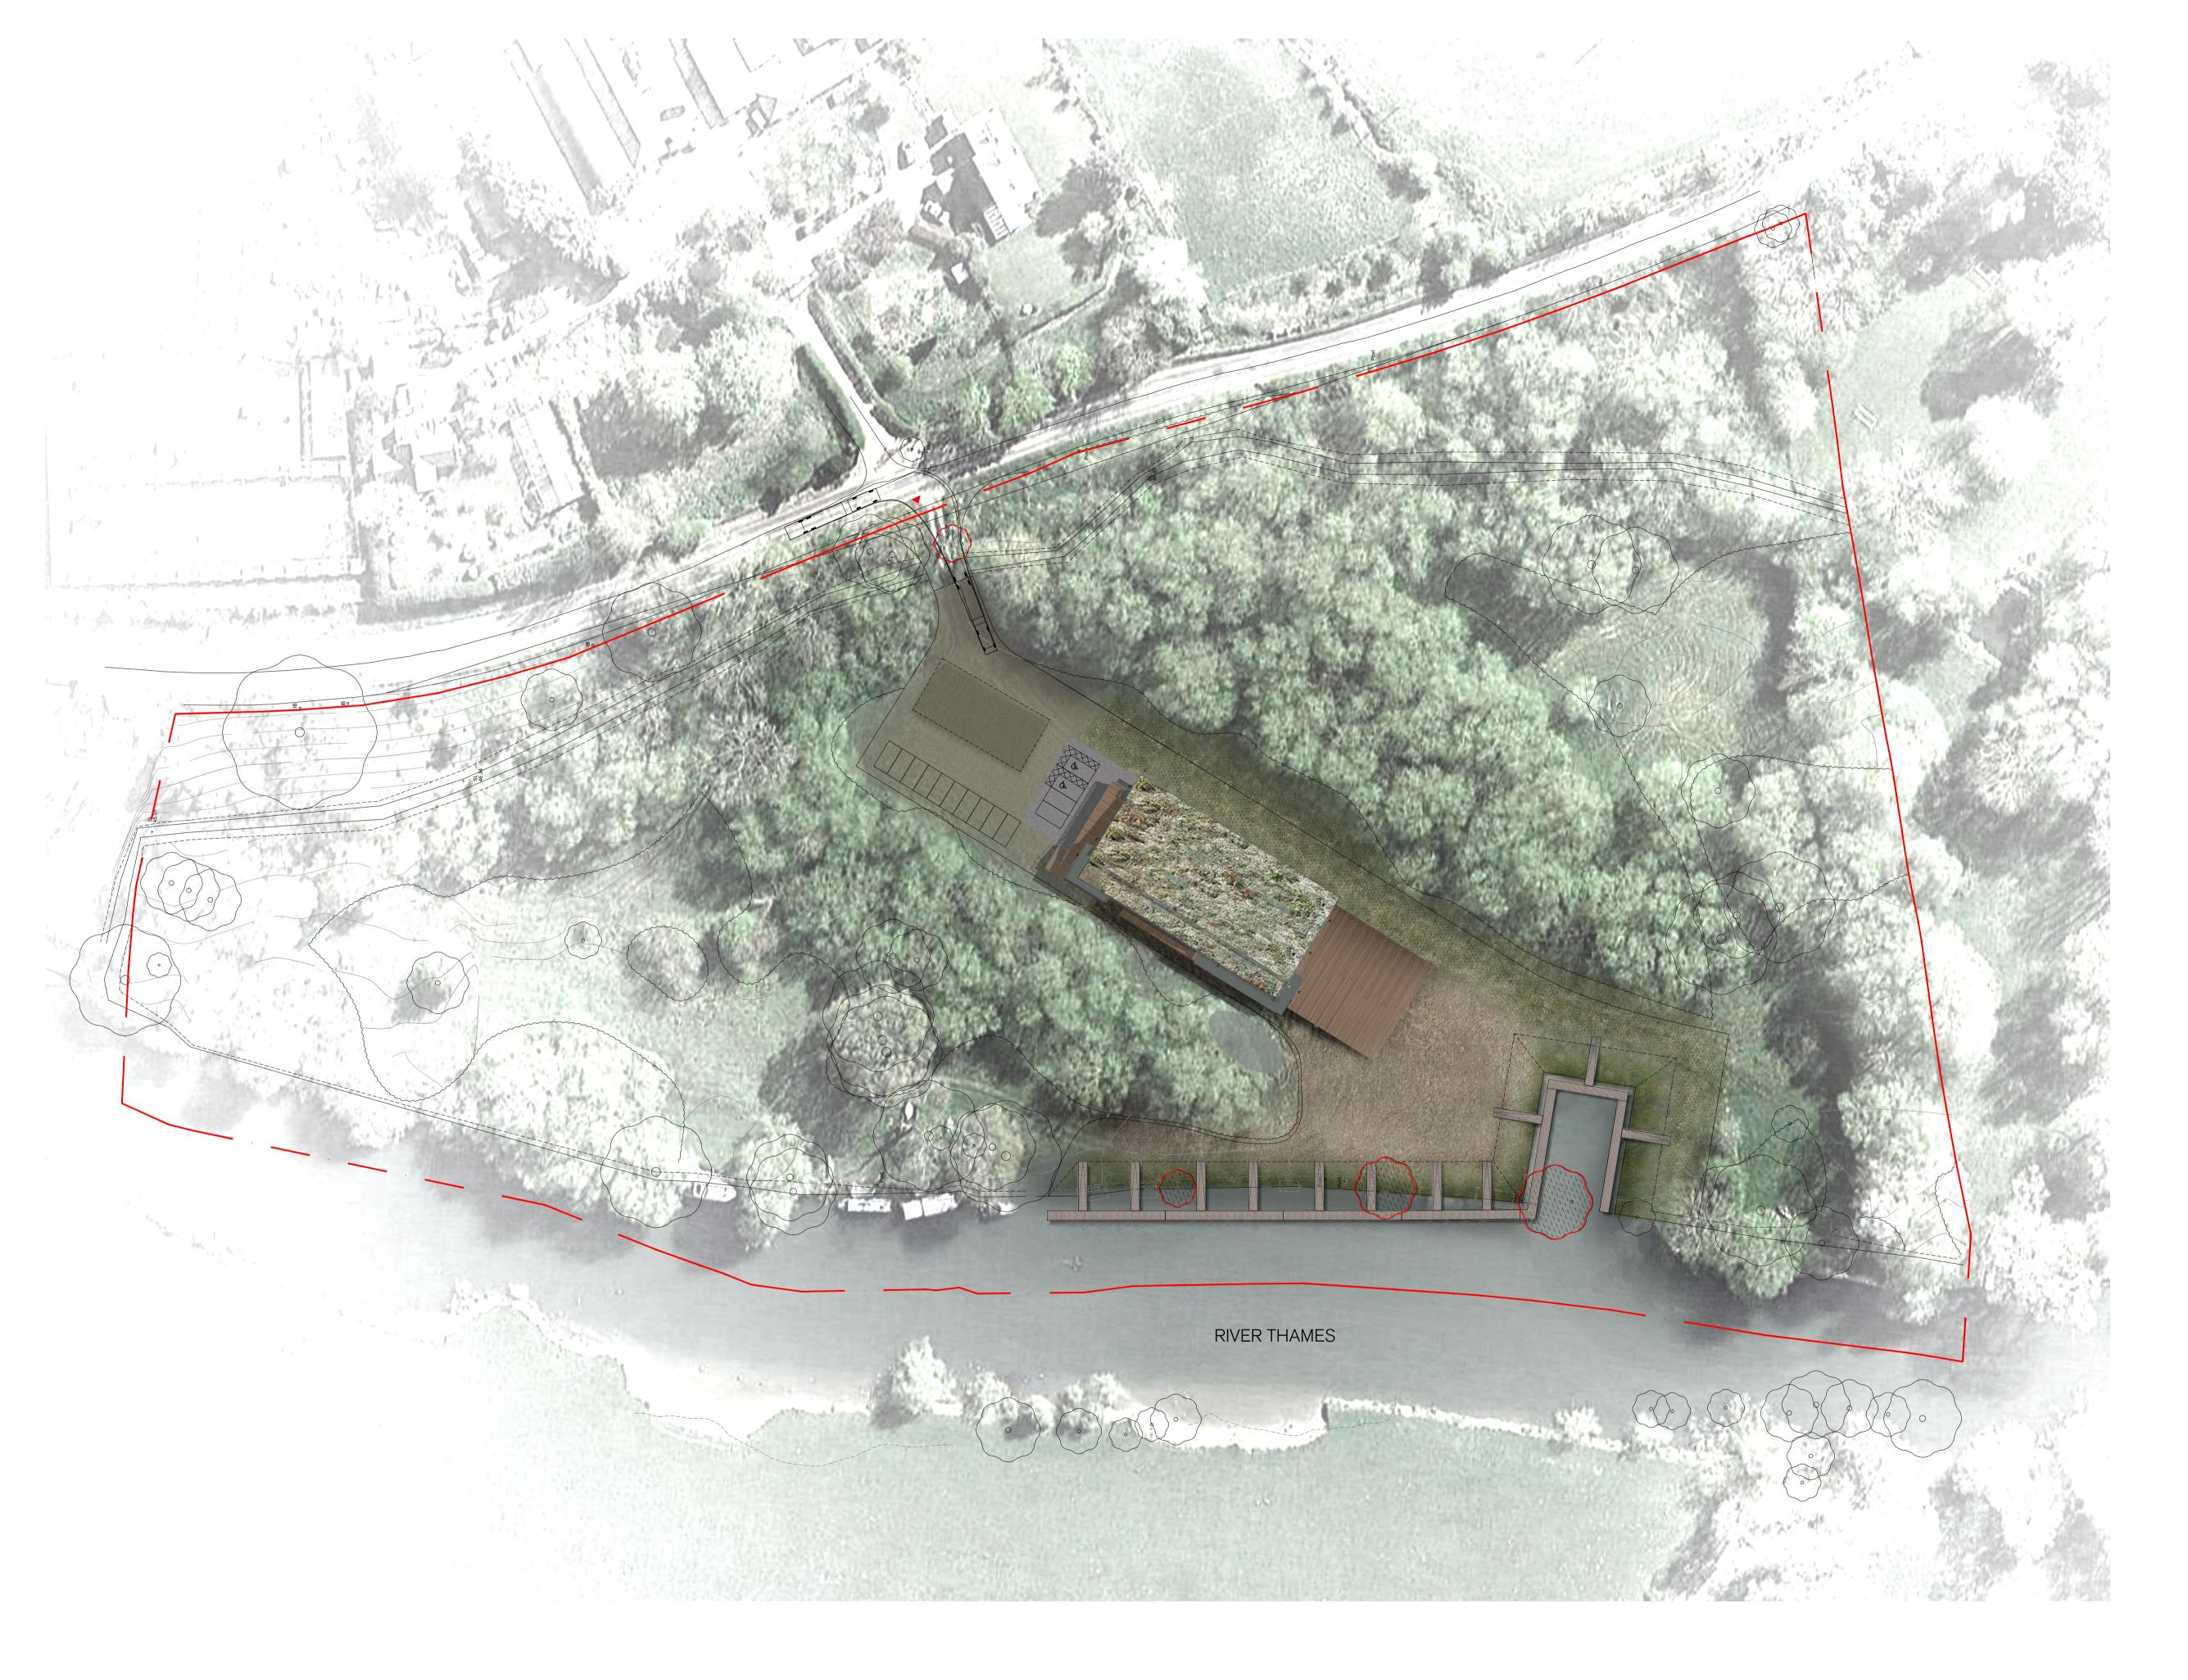

| PROJECT                  | DESCRIPTION                             |
|--------------------------|-----------------------------------------|
| Maddy Moorings Boathouse | Proposed Site Layout Alternative Option |
| Long Wittenham           |                                         |
| CLIENT                   |                                         |
| Headington School        |                                         |