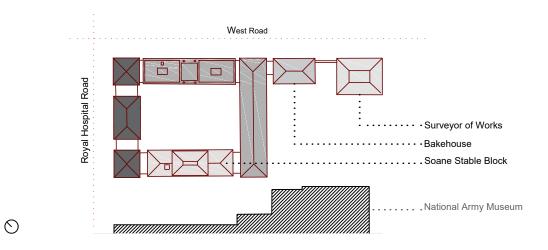

## Main Buildings

- (A) Royal Hospital
- B Gordon House
- © Soane Stables Block
- D Surveyor of Works Building
- (E) Bakehouse
- F Quartermaster's Stores Building
- National Army Museum

## SOANE STABLE BLOCK THE ELEVATIONS | by John Soane

East elevation | from west Road and from Courtyard

South elevation | from Royal Hospital Road and from Courtyard

North elevation | from Bakehouse and from Courtyard

West elevation | from National Army Museum and from Courtyard

South elevation | from Royal Hospital Road and from Courtyard

North elevation | from Bakehouse and from Courtyard

Recent addictions Parts removed