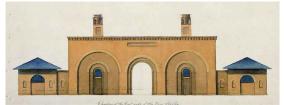

## SOANE STABLE BLOCK THE ELEVATIONS | by John Soane

East elevation | from west Road and from Courtyard

South elevation | from Royal Hospital Road and from Courtyard

North elevation | from Bakehouse and from Courtyard

West elevation | from National Army Museum and from Courtyard

South elevation | from Royal Hospital Road and from Courtyard

North elevation | from Bakehouse and from Courtyard

Recent addictions Parts removed