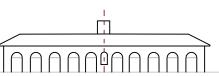

## SOANE STABLE BLOCK THE ELEVATIONS | by John Soane

East elevation | from west Road and from Courtyard

South elevation | from Royal Hospital Road and from Courtyard

North elevation | from Bakehouse and from Courtyard

West elevation | from National Army Museum and from Courtyard

South elevation | from Royal Hospital Road and from Courtyard

North elevation | from Bakehouse and from Courtyard

Recent addictions Parts removed