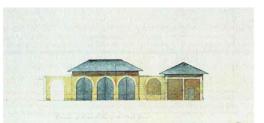

## SOANE STABLE BLOCK THE ELEVATIONS | by John Soane

East elevation | from west Road and from Courtyard

South elevation | from Royal Hospital Road and from Courtyard

North elevation | from Bakehouse and from Courtyard

West elevation | from National Army Museum and from Courtyard

South elevation | from Royal Hospital Road and from Courtyard

North elevation | from Bakehouse and from Courtyard

Recent addictions Parts removed