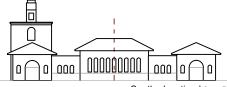

## SOANE STABLE BLOCK THE ELEVATIONS | by John Soane

East elevation | from west Road and from Courtyard

South elevation | from Royal Hospital Road and from Courtyard

North elevation | from Bakehouse and from Courtyard