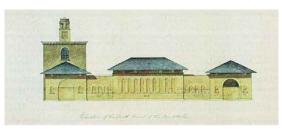

## SOANE STABLE BLOCK THE ELEVATIONS | by John Soane

East elevation | from west Road and from Courtyard

South elevation | from Royal Hospital Road and from Courtyard

North elevation | from Bakehouse and from Courtyard