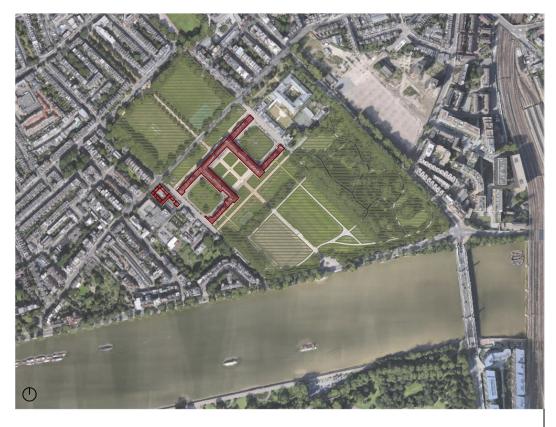

## THE ROYAL HOSPITAL Chelsea

The building of the Royal Hospital of Chelsea and the surraunding area.

## Links | Roads 1 King's Road ② St. Leonard's Terrace 3 Royal Hospital Road 4 West Road 5 Franklins Row 6 Royal Avenue Green Area | Courts and gardens Burtons Court (b) College Court © White Horse Court d Renelagh Garden

## Main Buildings

- (A) Royal Hospital
- B Gordon House
- © Soane Stables Block
- D Surveyor of Works Building
- (E) Bakehouse
- F Quartermaster's Stores Building
- National Army Museum