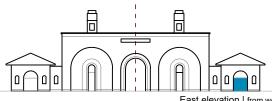

## SOANE STABLE BLOCK THE ELEVATIONS | by John Soane

East elevation | from west Road and from Courtyard

South elevation | from Royal Hospital Road and from Courtyard

North elevation | from Bakehouse and from Courtyard