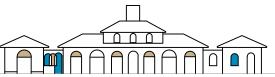

## SOANE STABLE BLOCK THE ELEVATIONS | by John Soane

East elevation | from west Road and from Courtyard

South elevation | from Royal Hospital Road and from Courtyard

North elevation | from Bakehouse and from Courtyard

West elevation | from National Army Museum and from Courtyard

South elevation | from Royal Hospital Road and from Courtyard

North elevation | from Bakehouse and from Courtyard

Recent addictions Parts removed