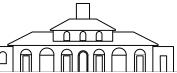

## SOANE STABLE BLOCK THE ELEVATIONS | by John Soane

East elevation | from west Road and from Courtyard

South elevation | from Royal Hospital Road and from Courtyard

North elevation | from Bakehouse and from Courtyard

West elevation | from National Army Museum and from Courtyard

South elevation | from Royal Hospital Road and from Courtyard

North elevation | from Bakehouse and from Courtyard

Recent addictions Parts removed